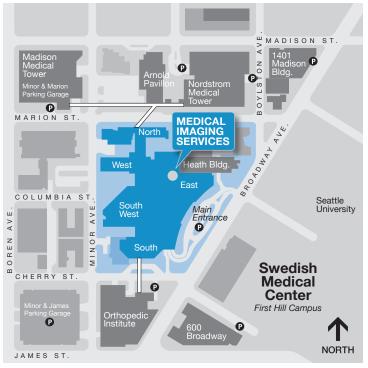

### **FIRST HILL CAMPUS MAP**

# Swedish Medical Imaging First Hill Campus, 4 East

Patients must register in Main Registration located in the Lobby of the Hospital for exams done **after 4pm**.

Interventional Radiology Call: (206) 386-3990 opt.4 Nuclear Medicine Call: (206) 386-3990 opt.2 Additional information is needed for these exams.